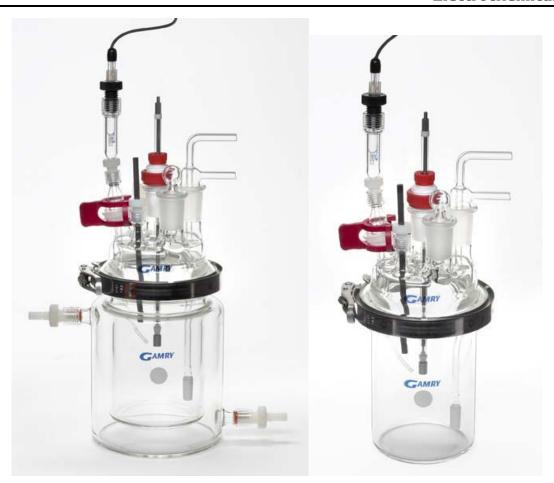

## **Cell Description**

This MultiPort Cell Kit is based on a standard 1 liter glass reaction flask and is available with or without a water jacket. The cell top has three 24/40 standard taper female joints, three #7 glass thread ports and one SJ 28/15 female socket joint.

In the normal cell configuration, a 24/40 TFE adapter holds the cylindrical working electrode in the top's central hole. The graphite rod counter electrode fits a #7 port, and the gas dispersion tube uses a second 24/40. A glass bridge tube holds the reference electrode and goes through an adapter that mates to the ball joint.