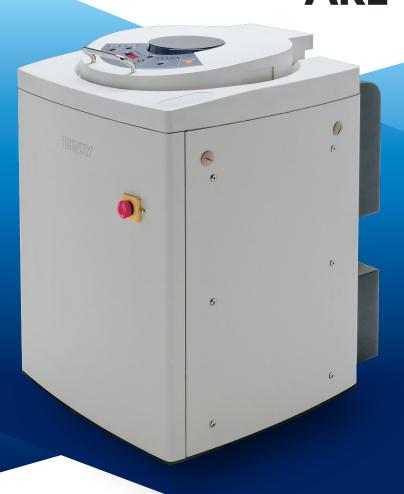

# Planetary Centrifugal Mixer THINKY MIXER ARE-500 €

Medium scale, General-purpose mixer with maximum of 1,100g capacity

- 6 oz. Barrel adaptor can be used (optional)
- Defoaming mode function

### **Specifications**

| Product name           | Planetary Centrifugal Mixer "THINKY MIXER"                                                                                                                                 |
|------------------------|----------------------------------------------------------------------------------------------------------------------------------------------------------------------------|
| Model                  | ARE-500CE                                                                                                                                                                  |
| System                 | Planetary propeller-less mixing                                                                                                                                            |
| Operation Time Setting | Timer setting range: 00 min.00 sec. to 30 min. 00 sec (Total time for both mixing and de-foaming mode).                                                                    |
| Programming Function   | 10 memories:<br>STD mode: 5 memories<br>STEP mode: 5 memories with 5 steps                                                                                                 |
| Revolution Speed (rpm) | Mixing mode / 1000 rpm(400 to 1000 rpm, variable)<br>Deforming mode / 2000 rpm(400 to 1000 rpm, variable)                                                                  |
| Rotation Speed (rpm)   | Mixing mode / 980 rpm (following up with the revolution speed at 1 : 1.02) Deforming mode / 63rpm (following up with the revolution speed at1 : 32) 150 ml resin container |

| Standard Container*1  |                      | 650ml resin container                              |
|-----------------------|----------------------|----------------------------------------------------|
| Maximum Capacity*2    |                      | 1100 g                                             |
| Power<br>Supply       | Voltage              | Single-phase<br>AC 230 V ± 10 %, 50 Hz             |
|                       | Power<br>Consumption | Approx. 50 VA (standby)<br>Max 1400 VA (operation) |
| Operating Environment |                      | 5 to 35 °C, 35 to 85 % RH (without condensation)   |
| Safety Mechanism*3    |                      | Lid sensor, Vibration sensor, Speed sensor         |
| Unit Dimensions       |                      | H700 x W500 x D630 (mm)                            |
| Unit Weight           |                      | Approx. 100 kg                                     |