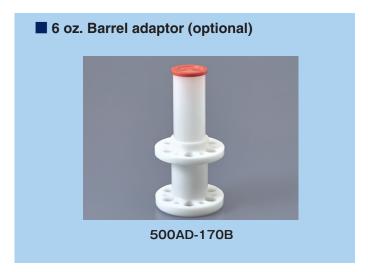

# Planetary Centrifugal Mixer THINKY MIXER ARE-500 €

Medium scale, General-purpose mixer with maximum of 1,100g capacity

- 6 oz. Barrel adaptor can be used (optional)
- Defoaming mode function